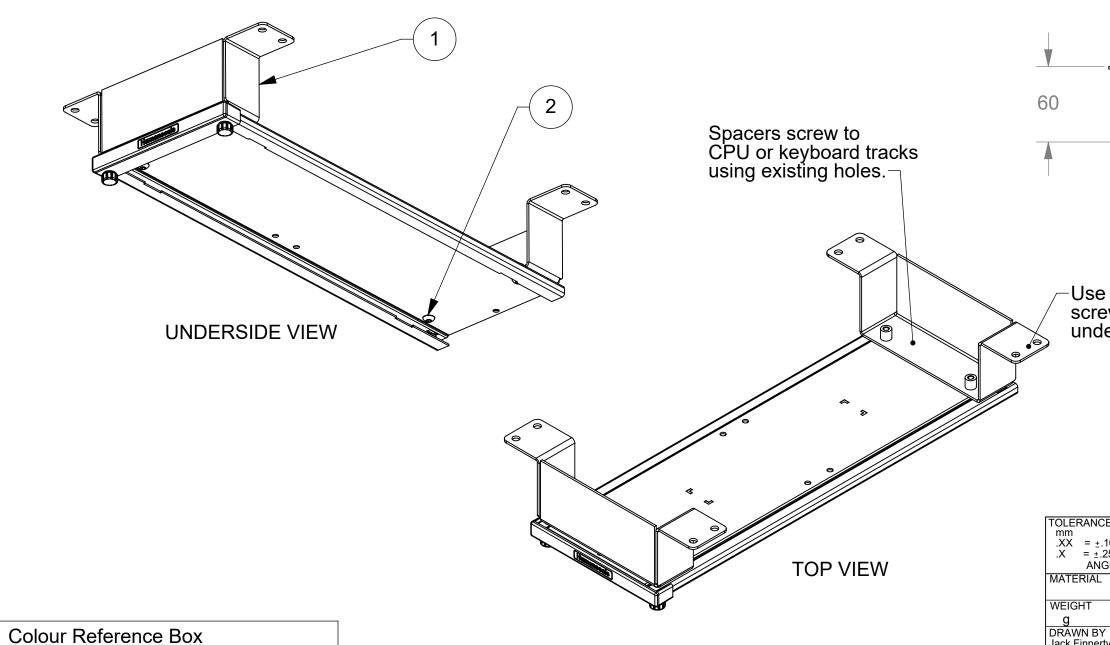

| ITEM | NUMBER                           | DESCRIPTION           | QTY |  |
|------|----------------------------------|-----------------------|-----|--|
| 1    | SP252                            | Fabricated CPU spacer | 2   |  |
| 2    | HSF135 M5 x 12 Button Head Allen |                       | 4   |  |

-Use standard wood screw to attached to underside of desk top.

DO NOT SCALE DRAWING

SHEET OF SCALE DRAWING NO. EU316

PROPRIETARY AND CONFIDENTIAL
THE INFORMATION CONTAINED IN THIS DRAWING IS THE SOLE PROPERTY OF HUMANSCALE. ANY REPRODUCTION OR DISTRIBUTION IN PART OR AS A HOLE WITHOUT THE WRITTEN PERMISSION OF HUMANSCALE IS PROHIBITED.